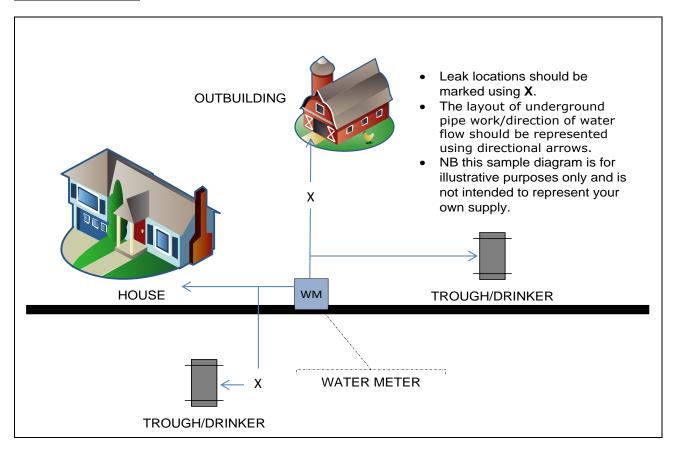

| you have ticked <b>A</b> or <b>B</b> , please provide the address of the domestic property supplied below:                                                                                                                                                                                           |  |  |  |  |  |  |  |
|------------------------------------------------------------------------------------------------------------------------------------------------------------------------------------------------------------------------------------------------------------------------------------------------------|--|--|--|--|--|--|--|
|                                                                                                                                                                                                                                                                                                      |  |  |  |  |  |  |  |
| Please use the area below to provide a diagram showing the location of the pipework at your roperty, which indicates the flow of water through the site. You should identify the domestic and on-domestic elements of the supply, labelling each building, and detailing the position of the eak(s). |  |  |  |  |  |  |  |
| sample diagram is included overleaf for your reference.                                                                                                                                                                                                                                              |  |  |  |  |  |  |  |
|                                                                                                                                                                                                                                                                                                      |  |  |  |  |  |  |  |
|                                                                                                                                                                                                                                                                                                      |  |  |  |  |  |  |  |
|                                                                                                                                                                                                                                                                                                      |  |  |  |  |  |  |  |
|                                                                                                                                                                                                                                                                                                      |  |  |  |  |  |  |  |
|                                                                                                                                                                                                                                                                                                      |  |  |  |  |  |  |  |
|                                                                                                                                                                                                                                                                                                      |  |  |  |  |  |  |  |
|                                                                                                                                                                                                                                                                                                      |  |  |  |  |  |  |  |
|                                                                                                                                                                                                                                                                                                      |  |  |  |  |  |  |  |
|                                                                                                                                                                                                                                                                                                      |  |  |  |  |  |  |  |
|                                                                                                                                                                                                                                                                                                      |  |  |  |  |  |  |  |
|                                                                                                                                                                                                                                                                                                      |  |  |  |  |  |  |  |
|                                                                                                                                                                                                                                                                                                      |  |  |  |  |  |  |  |
|                                                                                                                                                                                                                                                                                                      |  |  |  |  |  |  |  |
|                                                                                                                                                                                                                                                                                                      |  |  |  |  |  |  |  |
|                                                                                                                                                                                                                                                                                                      |  |  |  |  |  |  |  |
|                                                                                                                                                                                                                                                                                                      |  |  |  |  |  |  |  |
|                                                                                                                                                                                                                                                                                                      |  |  |  |  |  |  |  |
|                                                                                                                                                                                                                                                                                                      |  |  |  |  |  |  |  |
|                                                                                                                                                                                                                                                                                                      |  |  |  |  |  |  |  |
|                                                                                                                                                                                                                                                                                                      |  |  |  |  |  |  |  |
|                                                                                                                                                                                                                                                                                                      |  |  |  |  |  |  |  |

## **Sample Diagram**